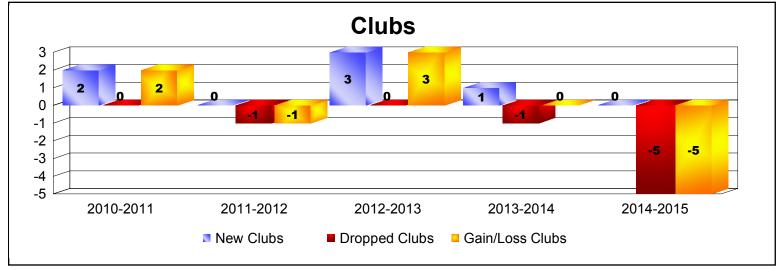

District 108IA2 As of June 2015 Cumulative

| Year      | New<br>Clubs | Dropped<br>Clubs | Gain/<br>Loss<br>Clubs | New<br>Members | Charter<br>Members | Reinstate<br>Members | Transfer<br>Members | Total<br>Member<br>Added | Total<br>Members<br>Dropped | Gain/<br>Loss<br>Members |
|-----------|--------------|------------------|------------------------|----------------|--------------------|----------------------|---------------------|--------------------------|-----------------------------|--------------------------|
| 2010-2011 | 2            | 0                | 2                      | 177            | 47                 | 5                    | 23                  | 252                      | -197                        | 55                       |
| 2011-2012 | 0            | -1               | -1                     | 159            | 3                  | 5                    | 24                  | 191                      | -242                        | -51                      |
| 2012-2013 | 3            | 0                | 3                      | 128            | 69                 | 8                    | 8                   | 213                      | -263                        | -50                      |
| 2013-2014 | 1            | -1               | 0                      | 102            | 20                 | 4                    | 18                  | 144                      | -223                        | -79                      |
| 2014-2015 | 0            | -5               | -5                     | 109            | 0                  | 2                    | 96                  | 207                      | -267                        | -60                      |
| Average   | 1            | -1               | 0                      | 135            | 28                 | 5                    | 34                  | 201                      | -238                        | -37                      |