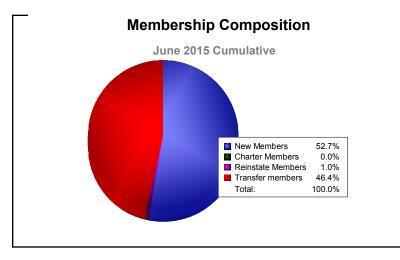

District 108IA2 As of June 2015 Cumulative

| Year      | New<br>Clubs | Dropped<br>Clubs | Gain/<br>Loss<br>Clubs | New<br>Members | Charter<br>Members | Reinstate<br>Members | Transfer<br>Members | Total<br>Member<br>Added | Total<br>Members<br>Dropped | Gain/<br>Loss<br>Members |
|-----------|--------------|------------------|------------------------|----------------|--------------------|----------------------|---------------------|--------------------------|-----------------------------|--------------------------|
| 2010-2011 | 2            | 0                | 2                      | 177            | 47                 | 5                    | 23                  | 252                      | -197                        | 55                       |
| 2011-2012 | 0            | -1               | -1                     | 159            | 3                  | 5                    | 24                  | 191                      | -242                        | -51                      |
| 2012-2013 | 3            | 0                | 3                      | 128            | 69                 | 8                    | 8                   | 213                      | -263                        | -50                      |
| 2013-2014 | 1            | -1               | 0                      | 102            | 20                 | 4                    | 18                  | 144                      | -223                        | -79                      |
| 2014-2015 | 0            | -5               | -5                     | 109            | 0                  | 2                    | 96                  | 207                      | -267                        | -60                      |
| Average   | 1            | -1               | 0                      | 135            | 28                 | 5                    | 34                  | 201                      | -238                        | -37                      |