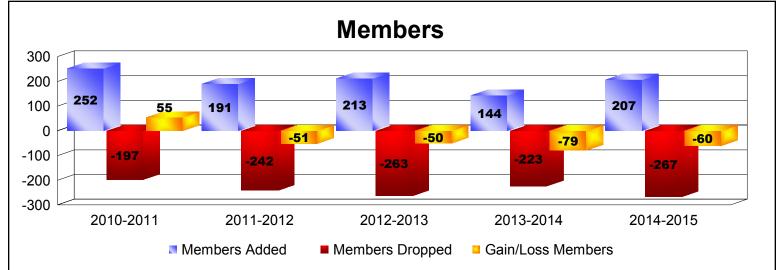

District 108IA2 As of June 2015 Cumulative

| Year      | New<br>Clubs | Dropped<br>Clubs | Gain/<br>Loss<br>Clubs | New<br>Members | Charter<br>Members | Reinstate<br>Members | Transfer<br>Members | Total<br>Member<br>Added | Total<br>Members<br>Dropped | Gain/<br>Loss<br>Members |
|-----------|--------------|------------------|------------------------|----------------|--------------------|----------------------|---------------------|--------------------------|-----------------------------|--------------------------|
| 2010-2011 | 2            | 0                | 2                      | 177            | 47                 | 5                    | 23                  | 252                      | -197                        | 55                       |
| 2011-2012 | 0            | -1               | -1                     | 159            | 3                  | 5                    | 24                  | 191                      | -242                        | -51                      |
| 2012-2013 | 3            | 0                | 3                      | 128            | 69                 | 8                    | 8                   | 213                      | -263                        | -50                      |
| 2013-2014 | 1            | -1               | 0                      | 102            | 20                 | 4                    | 18                  | 144                      | -223                        | -79                      |
| 2014-2015 | 0            | -5               | -5                     | 109            | 0                  | 2                    | 96                  | 207                      | -267                        | -60                      |
| Average   | 1            | -1               | 0                      | 135            | 28                 | 5                    | 34                  | 201                      | -238                        | -37                      |